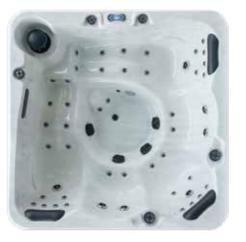

#### **MAXIMUS**

2 x 7 inch Jets

(2) 15 x 5 inch Jets

-----

-----

-----

(2) 8 x 3.5 inch Jets

(2) 61 x 2 inch Jets

| Seat layout          | Insulation              | Heater | Pumps     | Circulation Pump |
|----------------------|-------------------------|--------|-----------|------------------|
| 3 seats + 2 loungers | Platinum Premium Shield | 5.5kw  | 3 x 6 BHP | 1 x 0.53 HP      |