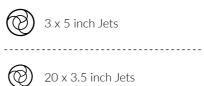

45 x 2 inch Jets

3 x 5 inch Jets

20 x 3.5 inch Jets

29 x 2 inch Jets

People

Dimensions 87 x 61 x 35inch

| Power Supply |  |
|--------------|--|
| 40A / 220V   |  |

4