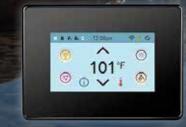

## CONTROL AT YOUR **FINGERTIPS**

We use Balboa as our control system, recognised globally for its high quality and innovation always providing the latest technology. On every Platinum Spas hot tub and swim spa we use Balboa heaters, control panels and control board. users can go through their settings and have

Platinum Spas control panels have WIFI as an otion where the customer can control the hot tub from any 3G enabled location. With colour screen and directional key pads their hot tub or swim spa set up perfectly for their needs with ease.

**TP500** 

**TP700** 

**TP600** 

Spa Touch 2T