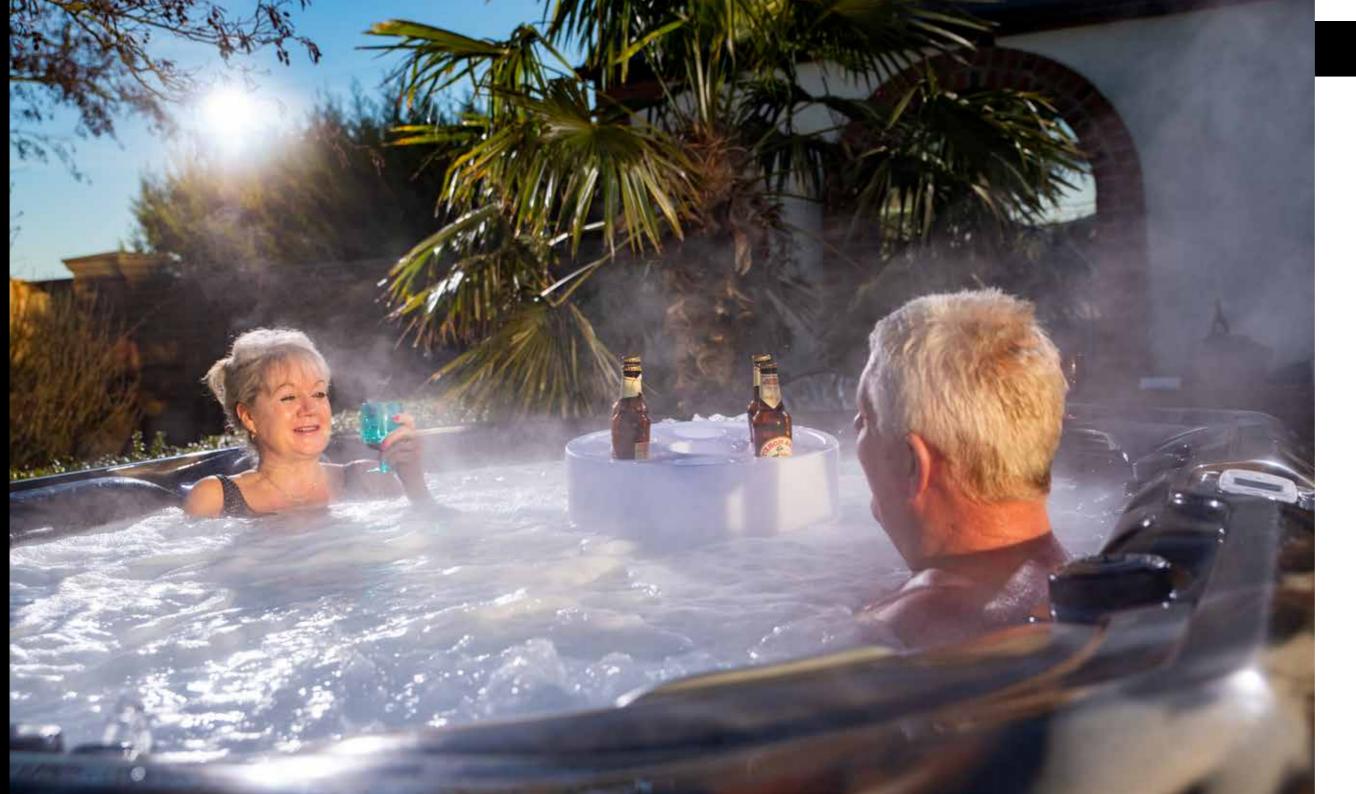

## BENEFITS OF A HOT TUB AND SWIM SPA

A hot tub or swim spa not only brings you hours of enjoyment but has a number of health benefits too. It can help to reduce stress and anxiety, relieves headaches, helps to burn fat faster and is even great for your skin.

Hot tubs can boost your circulation and reduce strain on the heart, lowers blood pressure and can even help improve your sleep.

Hot tubs are also great if you have aching joints from injuries, arthritis or other conditions. The warm water and bubbles can help to soothe any aches and pains, often to lasting effect.

Soothe away your stresses with a soak in a hot tub or swim spa.