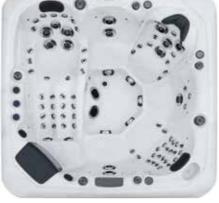

#### **MAXIMUS**

2 x 7 inch Jets

(2) 15 x 5 inch Jets

-----

-----

-----

(2) 8 x 3.5 inch Jets

(2) 61 x 2 inch Jets

| Seat layout          | Insulation              | Heater | Pumps     | Circulation Pump |
|----------------------|-------------------------|--------|-----------|------------------|
| 3 seats + 2 loungers | Platinum Premium Shield | 5.5kw  | 3 x 6 BHP | 1 x 0.53 HP      |