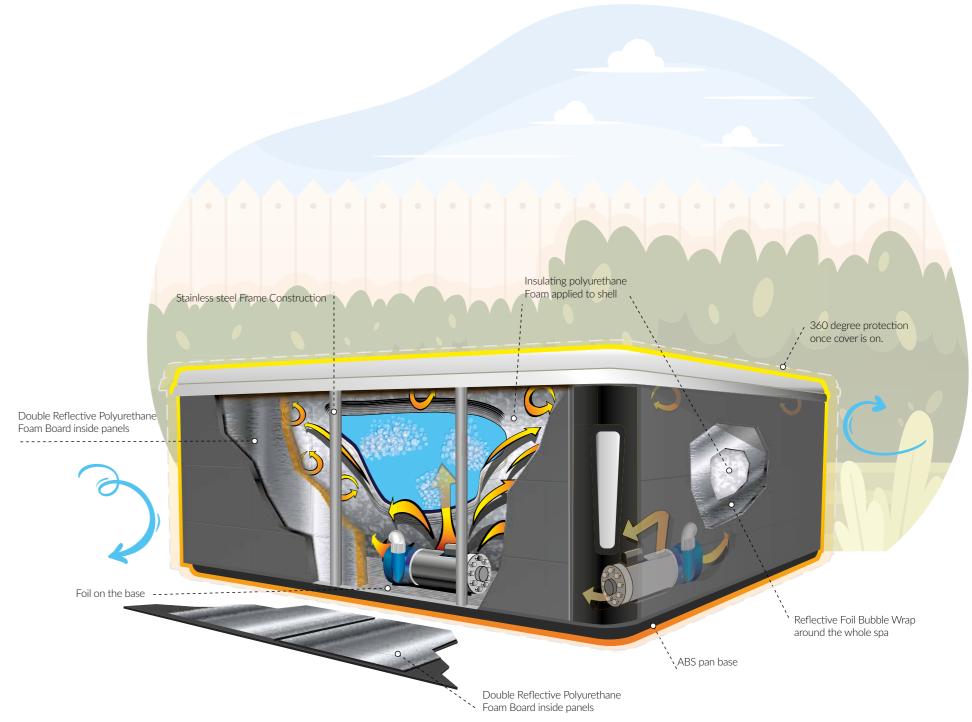

Another innovation is the new energy efficient insulation Platinum Premium Shield designed by the Superior Heatlock Insulation Process (SHIP) which provides a considerable difference in the heat retained in the hot tub as well as a reduction in energy costs.

## Our Platinum Premium Shield features on the luxurious Premium range.

This combines **five different types of insulation** to retain the heat within the cabinet by the **Superior Heatlock Insulation Process (SHIP)** providing a considerable difference in the heat retained in the hot tub as well as a reduction in energy costs.

By reflecting the heat back inwards, the wasted heat created by the pumps and other components can be recycled. The heat is then used to help maintain the temperature through heat transfer via the vast amount of plumbing, this assists with the overall running costs.