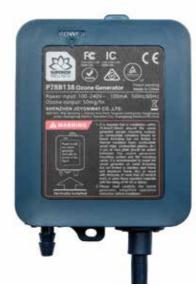

#### Ozone

Every Platinum Spas product comes with the Superior Wellness Ozone\* as standard; an electronic sanitiser for your hot tub. This helps to reduce the presence of impurities and microbial life within the hot tub water.

When the Ozone is infused into water, it is able to effectively kill many kinds of bacteria and viruses without the need for adding excessive amounts of chemicals.

It purifies naturally, producing ozone from the atmosphere.

The Superior Wellness Ozone in your hot tub can reduce maintenance time and cost, prolong equipment life and can reduce the chloramines scent. Some people believe that ozonised water also feels softer to their skin.

\*Patent pending