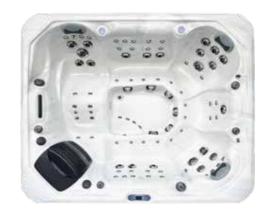

#### Colour options

Midnight

Canyon

**Shell** colours

Silver

Power Supply 40A / 220V

| Seat layout         | Insulation              | Heater | Pumps     | Circulation Pump |
|---------------------|-------------------------|--------|-----------|------------------|
| 5 seats + 1 lounger | Platinum Premium Shield | 5.5kw  | 2 x 5 BHP | 1 x 0.5 HP       |

405kg