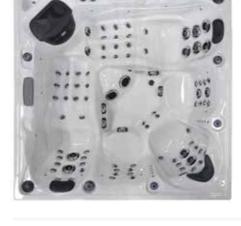

#### **MAXIMUS**

2 x 7 inch Jets

(2) 15 x 5 inch Jets

-----

-----

-----

(2) 8 x 3.5 inch Jets

(2) 61 x 2 inch Jets

88 x 88 x 37inch

Colour options

Shell colours

Silver

Cabinet colour

| Power Supply |
|--------------|
| 53A / 220V   |
| -            |

Midnight

Canyon

| Seat layout          | Insulation              | Heater | Pumps     | Circulation Pump |
|----------------------|-------------------------|--------|-----------|------------------|
| 3 seats + 2 loungers | Platinum Premium Shield | 5.5kw  | 3 x 6 BHP | 1 x 0.53 HP      |