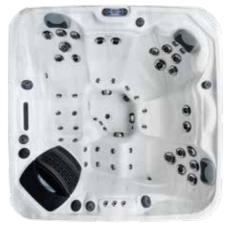

#### **MAXIMUS**

2 x 7 inch Jets

(2) 15 x 5 inch Jets

-----

-----

-----

(2) 8 x 3.5 inch Jets

(2) 61 x 2 inch Jets

| Seat layout          | Insulation              | Heater | Pumps     | Circulation Pump |
|----------------------|-------------------------|--------|-----------|------------------|
| 3 seats + 2 loungers | Platinum Premium Shield | 5.5kw  | 3 x 6 BHP | 1 x 0.53 HP      |