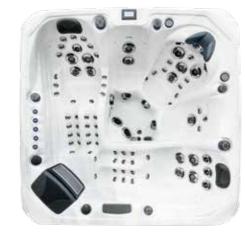

#### **ARIZONA**

39 x 2 inch Jets

84 x 65 x 35inch

Colour options

**Shell** colours

Power Supply 40A / 220V

| Seat layout         | Insulation              | Heater | Pumps     | Circulation Pump |
|---------------------|-------------------------|--------|-----------|------------------|
| 1 seat + 2 loungers | Platinum Premium Shield | 5.5kw  | 2 v 5 RHD | 1 v 0 53HP       |

#### **Features**

Hydrotherapy

Cabinet colour

platinum-spas.com | 025

10 x 5 inch Jets

9 x 3.5 inch Jets

-----

-----

45 x 2 inch Jets

3 x 5 inch Jets

20 x 3.5 inch Jets

29 x 2 inch Jets

People

Dimensions 87 x 61 x 35inch

| Power Supply |  |
|--------------|--|
| 40A / 220V   |  |

4

| Seat layout         | Insulation              | Heater | Pumps     | Circulation Pump |
|---------------------|-------------------------|--------|-----------|------------------|
| 1 seat + 2 loungers | Platinum Premium Shield | 5.5kw  | 2 x 6 BHP | 1 x 0.53 HP      |