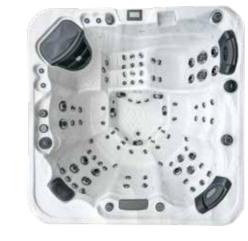

#### **ARIZONA**

39 x 2 inch Jets

84 x 65 x 35inch

Colour options

**Shell** colours

Power Supply 40A / 220V

| Seat layout         | Insulation              | Heater | Pumps     | Circulation Pump |
|---------------------|-------------------------|--------|-----------|------------------|
| 1 seat + 2 loungers | Platinum Premium Shield | 5.5kw  | 2 v 5 RHD | 1 v 0 53HP       |

#### **Features**

Hydrotherapy

Cabinet colour

platinum-spas.com | 025

10 x 5 inch Jets

9 x 3.5 inch Jets

-----

-----

45 x 2 inch Jets

3 x 5 inch Jets

20 x 3.5 inch Jets

29 x 2 inch Jets

People

Dimensions 87 x 61 x 35inch

| Power Supply |  |
|--------------|--|
| 40A / 220V   |  |

4

| Seat layout         | Insulation              | Heater | Pumps     | Circulation Pump |
|---------------------|-------------------------|--------|-----------|------------------|
| 1 seat + 2 loungers | Platinum Premium Shield | 5.5kw  | 2 x 6 BHP | 1 x 0.53 HP      |

295kg