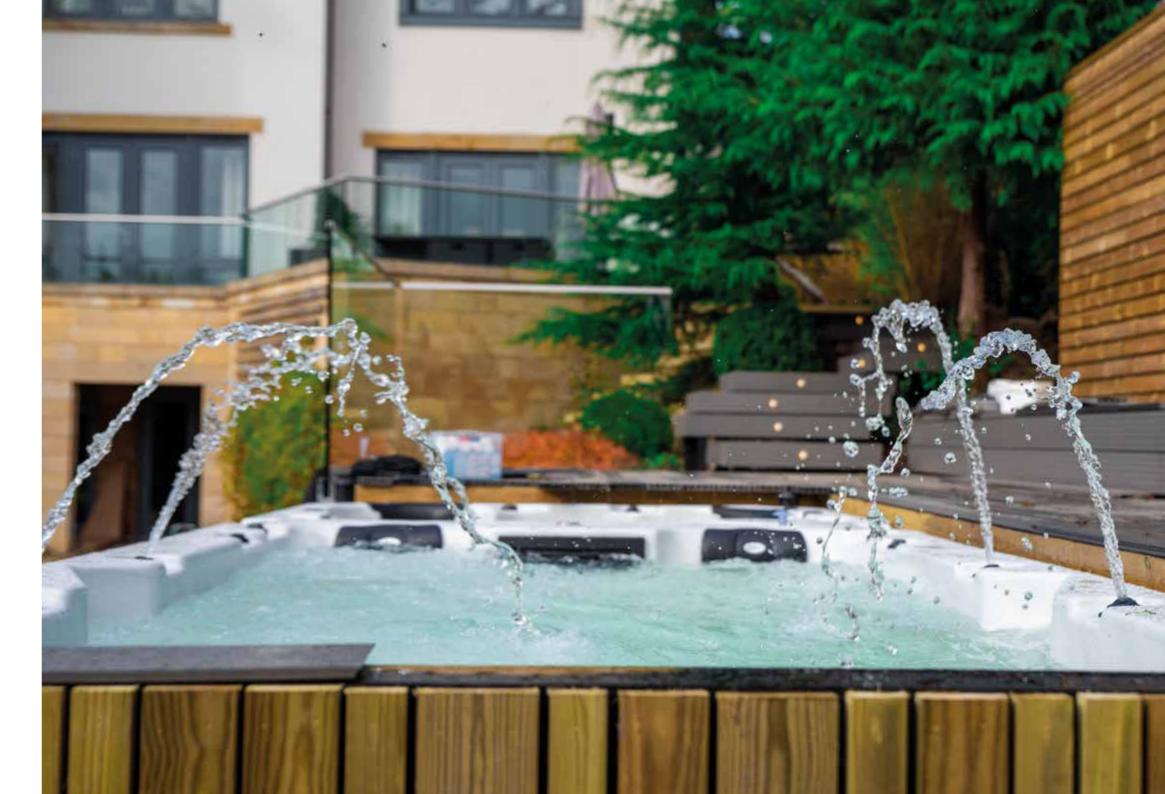

## BENEFITS OF A HOT TUB AND SWIM SPA

A hot tub or swim spa not only brings you hours of enjoyment but has a number of health benefits too. It can help to reduce stress and anxiety, relieves headaches, helps to burn fat faster and is even great for your skin.

Hot tubs can boost your circulation and reduce strain on the heart, lowers blood pressure and can even help improve your sleep.

Hot tubs are also great if you have aching joints from injuries, arthritis or other conditions. The warm water and bubbles can help to soothe any aches and pains, often to lasting effect.

A swim spa also gives you the benefit of exercise as well as relaxation. They can form an important part of the day to day fitness regime of anyone that wants to stay in good shape.

Swim spas can offer different exercise stations, either swimming or rowing against the powerful built-in jets will provide an intense workout.

Soothe away your stresses with a soak in a hot tub or swim spa.