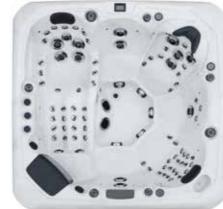

#### TAHITI

11 x 3.5 inch Jets

11 x 2 inch Jets

People

Dimensions 84 x 65 x 31inch

225kg

4 Power Supply

16A / 110V

| Seat layout         | Insulation            | Heater | Pumps     | Circulation Pump |
|---------------------|-----------------------|--------|-----------|------------------|
| 1 seat + 2 loungers | Platinum Thermal Wrap | 2kw    | 1 x 5 BHP | N/A              |