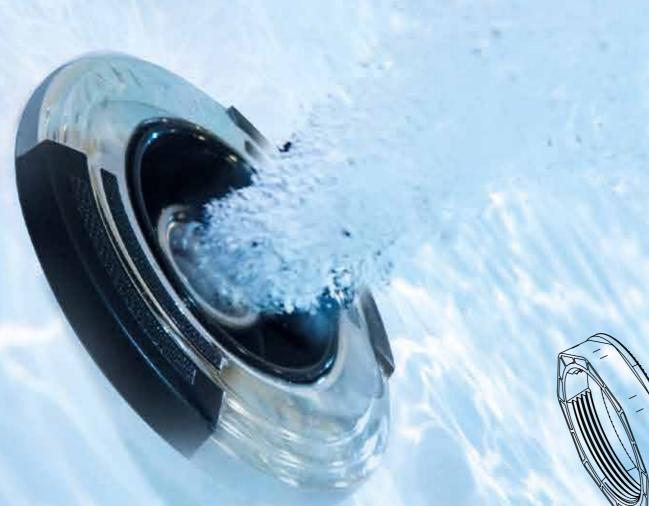

## JET DESIGN AND FORMATION

More jets do not equal a better hydromassage, but the right jets do. Utilising the perfect mix of air and water – to deliver a massage that reduces stress and lower back pain, improves sleep and post exercise recovery. It will also alleviate restless leg syndrome, cramps, arthritis and fibromyalgia, improving your overall wellbeing.

A regular hydromassage routine can be more beneficial than you realise.

Seats designed to follow the contours of the body and recessed jets are placed to perfectly match the muscle structure of the human form, which delivers a comfortable, premium hydromassage experience for most body types.