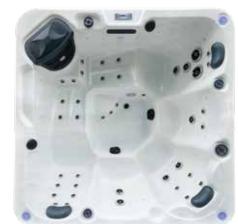

odels to choose from, built with high-quality components and offering great value for money this range is the perfect introduction to hot tub ownership.

## SIDE PANEL AT A GLANCE





#### TAHITI







11 x 3.5 inch Jets



11 x 2 inch Jets





People



Dimensions 84 x 65 x 31inch



225kg





4 Power Supply

16A / 110V

| Seat layout         | Insulation            | Heater | Pumps     | Circulation Pump |
|---------------------|-----------------------|--------|-----------|------------------|
| 1 seat + 2 loungers | Platinum Thermal Wrap | 2kw    | 1 x 5 BHP | N/A              |

#### **Features**

Hot tub experience

Water Care

**Build** quality

**③** \* **③** 

Hydrotherapy

**Energy** efficiency

Power and control











Cabinet colour

**Colour options** 

Shell colours





2 x 5 inch Jets

7 x 3.5 inch Jets

♥ ▷ ) Plug & Play



Dimensions 79 x 79 x 35inch





40

| Power | Supply |
|-------|--------|
| 16A/  | 110V   |



#### **Features**

**Hot tub** experience Hydrotherapy



People



























-----

-----

-----











| Power | Supply |
|-------|--------|
| 16A/  | 110V   |

| Power Suppi | У |
|-------------|---|
| 16A / 110V  | 1 |

| ulation Duman |  |
|---------------|--|

| Seat layout         | Insulation            | Heater | Pumps     | Circulation |
|---------------------|-----------------------|--------|-----------|-------------|
| 3 seat + 2 loungers | Platinum Thermal Wrap | 5.5kw  | 2 x 5 BHP | 1 x 0.5 H   |

405kg

#### **Features**

⊚३⊚

People

Colour options Shell colours







Canyon









7 x 3.5 inch Jets