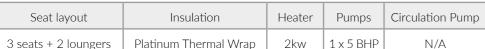

(kg)

16

Colour options

Shell colours

Canyon

4

| Seat layout | Insulation            | Heater | Pumps     | Circulation Pump |
|-------------|-----------------------|--------|-----------|------------------|
| 4 seats     | Platinum Thermal Wrap | 2kw    | 1 x 5 BHP | N/A              |