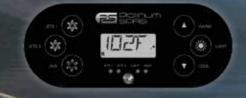

## CONTROL AT YOUR **FINGERTIPS**

We use Balboa as our control system, recognised globally for its high quality and innovation always providing the latest technology. On every Platinum Spas hot tub and swim spa we use Balboa heaters, control panels and control board. users can go through their settings and have

Platinum Spas control panels have WIFI as an otion where the customer can control the hot tub from any 3G enabled location. With colour screen and directional key pads their hot tub or swim spa set up perfectly for their needs with ease.

**TP500** 

**TP700** 

**TP600** 

Spa Touch 2T