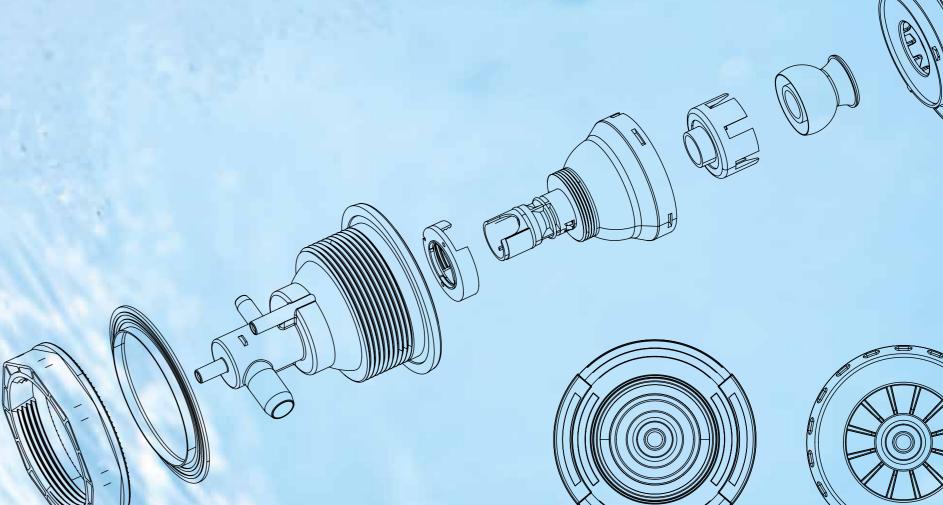

## JET DESIGN AND FORMATION

More jets do not equal a better hydromassage, but the right jets do. Utilising the perfect mix of air and water – to deliver a massage that reduces stress and lower back pain, improves sleep and post exercise recovery. It will also alleviate restless leg syndrome, cramps, arthritis and fibromyalgia, improving your overall wellbeing.

A regular hydromassage routine can be more beneficial than you realise.

Seats designed to follow the contours of the body and recessed jets are placed to perfectly match the muscle structure of the human form, which delivers a comfortable, premium hydromassage experience for most body types.