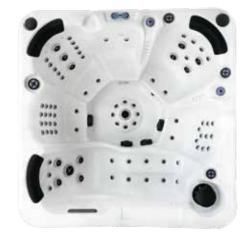

#### TAHITI

11 x 3.5 inch Jets

11 x 2 inch Jets

People

Dimensions 84 x 65 x 31inch

225kg

4 Power Supply

16A / 110V

| Seat layout         | Insulation            | Heater | Pumps     | Circulation Pump |
|---------------------|-----------------------|--------|-----------|------------------|
| 1 seat + 2 loungers | Platinum Thermal Wrap | 2kw    | 1 x 5 BHP | N/A              |