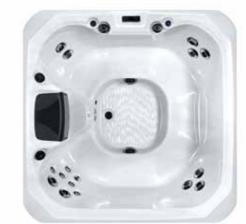

#### TAHITI

11 x 3.5 inch Jets

11 x 2 inch Jets

People

Dimensions 84 x 65 x 31inch

225kg

4 Power Supply

16A / 110V

| Seat layout         | Insulation            | Heater | Pumps     | Circulation Pump |
|---------------------|-----------------------|--------|-----------|------------------|
| 1 seat + 2 loungers | Platinum Thermal Wrap | 2kw    | 1 x 5 BHP | N/A              |